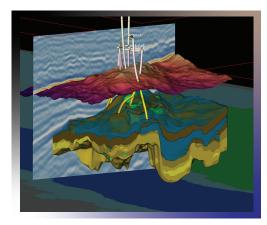

ing with menu after menu of parameter entry and black box algorithms with puzzling outcomes. ENHANCED MODELLING. DYNAMIC CONFIRMATION Maestro cross-analyzes data to create the most complete and comprehensive starting point to discover the subsurface truth. **INTER-DISCIPLINARY DATA** ORCHESTRATION Multiple data types are integrated into a harmonious platform with ease, highlighting geological features of interest or issue. Validation becomes

#### ENHANCED DECISION MAKING

Maestro unlocks a new level of reservoir understanding, which allows teams to make more confident and informed decisions. This is particularly useful in complex, high-risk, high-cost projects where innovative, high-value solutions emerge.



# maestro-mapping.com



# Engineering Map Grids

# Simultaneous Visualization



#### SOUND SCIENCE

Combining advanced software with expert services and decades of industry experience to translate seismic data into actionable geological understanding. Optimized for accuracy, efficiency, and informed decisions.

#### SOUND SERVICES

Personalized technical expertise supports advanced seismic analysis, seismic petrophysics, rock physics, and attribute classification. Tailored solutions ensure accurate interpretation and meaningful geological results.

#### SOUND SOFTWARE

• 12

Maestro is an advanced visualization platform developed to efficiently integrate and translate spatial attributes into accurate reservoir properties. It gives you the tools to dynamically combine all available data into logical categorizations, detailed predictions, and meaningful interpretation