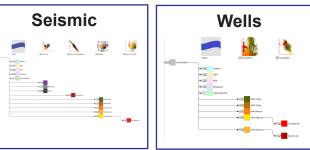

Reservoirs perform better when data performs better.

WELL DATA Logs, borehole measurements, mud logs, core, interactive composite classes

SEISMIC DATA 2D, 3D, 4D, 3C, elastic, spectral, structural attributes, interactive composite classes