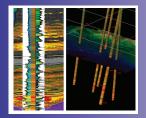

Reservoirs perform better when data performs better.

WELL DATA Logs, borehole measurements, mud logs, core, interactive composite classes

SEISMIC DATA 2D, 3D, 4D, 3C, elastic, spectral, structural attributes, interactive composite classes